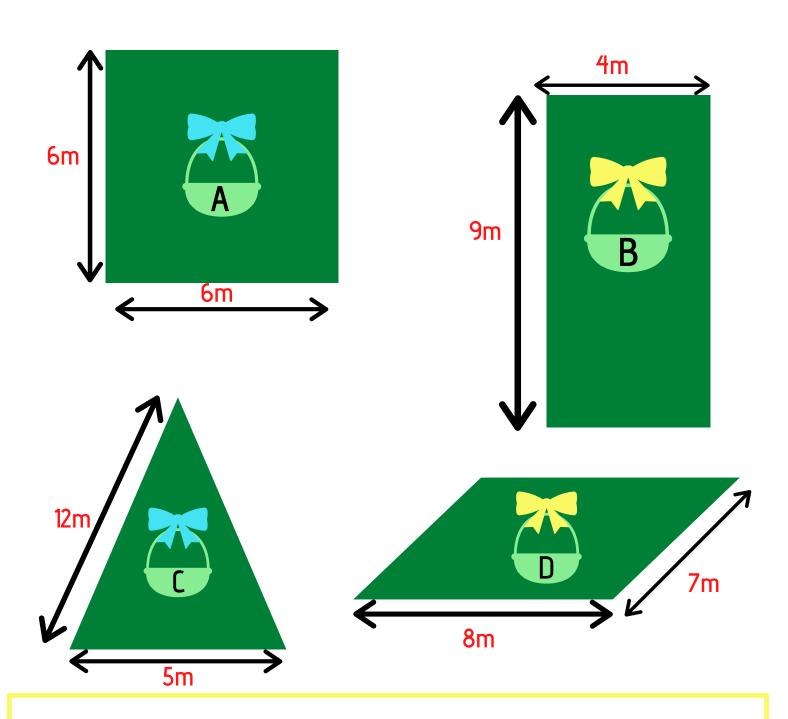

# Largest Perimeter

Eggs were hidden around the perimeter of 4 different gardens. A different basket was placed in each garden.

# **CLUE 3**

Which basket was in the garden with the largest perimeter?

A, B, C or D?

# Largest Perimeter answers

Eggs were hidden around the perimeter of 4 different gardens. A different basket was placed in each garden.

# CLUE 3