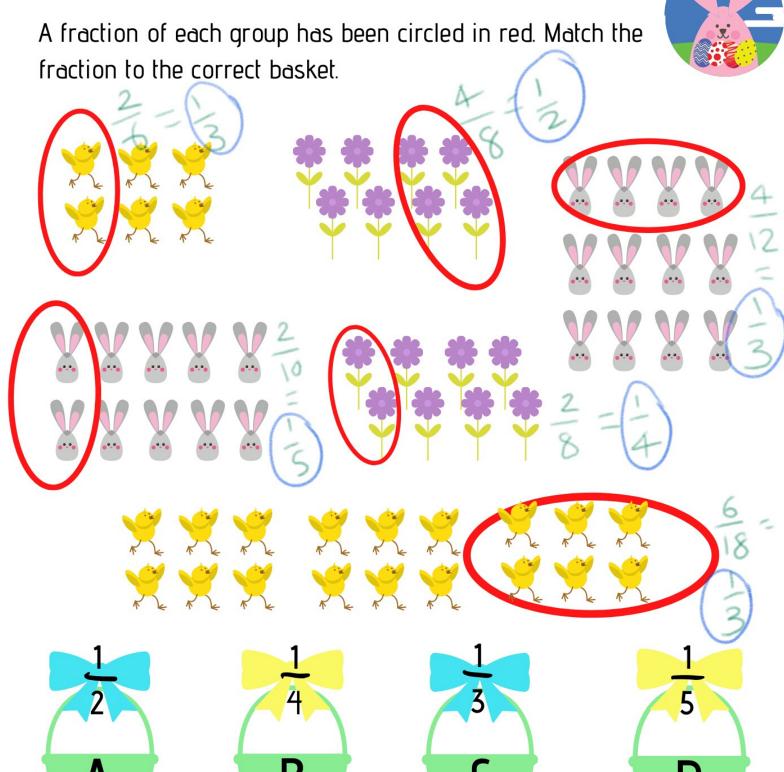

### Easter fractions

A fraction of each group has been circled in red. Match the fraction to the correct basket.

# Easter fractions answer

# CLUE 4

# Basket C