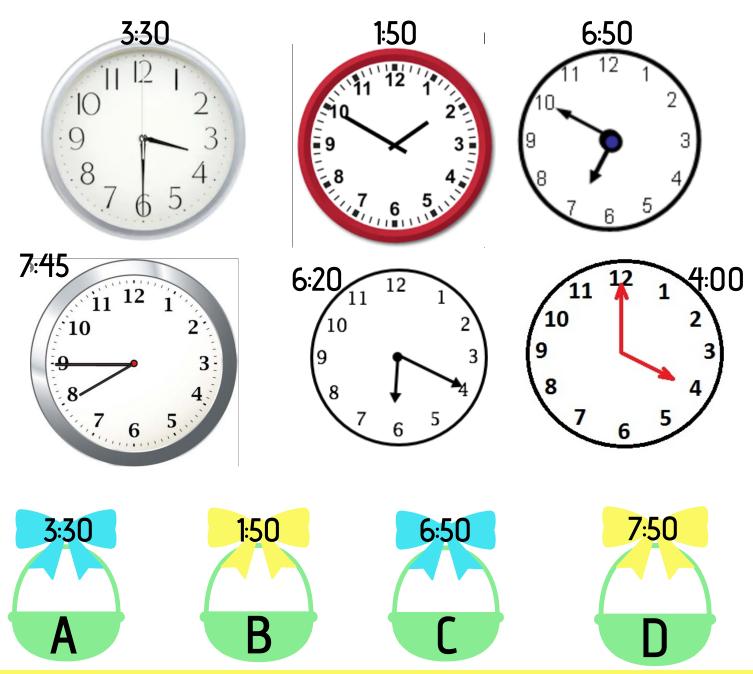

# Natch the time

Match the time on each basket to the time on an analogue clock.

# Natch the time answers

Match the time on each basket to the time on an analogue clock.

# **CLUE 5**

Which basket DOESN'T have a matching clock?

A, B, C or D?

# CLUE 5

# Basket D