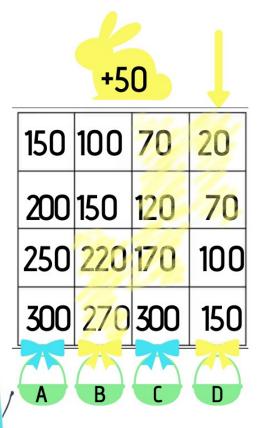

# Sequence Maze

Help each Easter bunny travel through the maze. They can only move in jumps of 4,8 or 50. They can move up, down, left or right but not diagonally. The arrow points to where they must start. Which basket will they land in?

## Sequence Maze answers

Help each Easter bunny travel through the maze. They can only move in jumps of 4,8 or 50. They can move up, down, left or right but not diagonally. The arrow points to where they must start. Which basket will they land in?