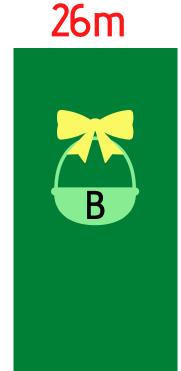

# Largest Perimeter

Eggs were hidden around the perimeter of 4 different gardens. A different basket was placed in each garden.

# **CLUE 3**

Which basket was in the garden with the largest perimeter?

A, B, C or D?

# Largest Perimeter answers

Eggs were hidden around the perimeter of 4 different gardens. A different basket was placed in each garden.

# CLUE 3