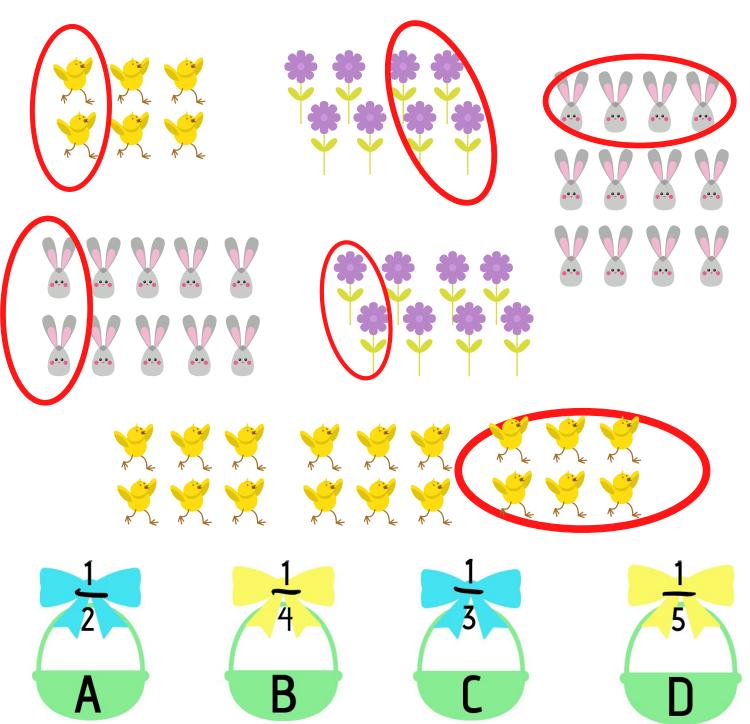

### Easter fractions

A fraction of each group has been circled in red. Match the fraction to the correct basket.

# Easter fractions answer

# CLUE 4