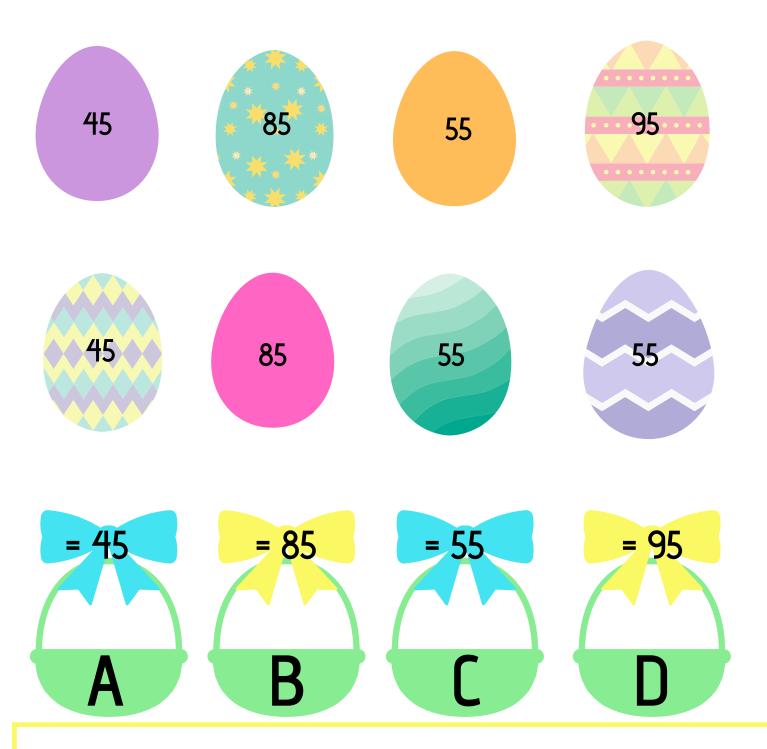

# Subtraction eggs

Put each egg in the correct basket by solving the calculation and finding the basket with the answer on it.

# Subtraction eggs answer

Put each egg in the correct basket by solving the calculation and finding the basket with the answer on it.

CLUE 2