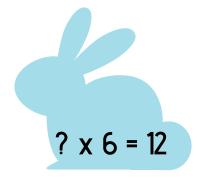

# Missing number Easter bunnies

Each Easter bunny is missing a number. Calculate each missing number then add them all up.

36

38

# CLUE 6

Which basket had the correct total?

A, B, C or D?

# Missing number Easter bunnies answer

Each Easter bunny is missing a number. Calculate each missing number then add them all up.

38