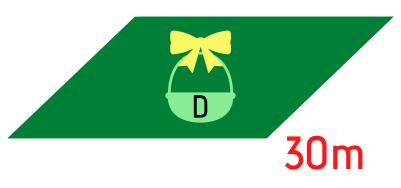

# Largest Perimeter

Eggs were hidden around the perimeter of 4 different gardens. A different basket was placed in each garden.

# **CLUE 3**

Which basket was in the garden with the largest perimeter?

A, B, C or D?

# Largest Perimeter answers

Eggs were hidden around the perimeter of 4 different gardens. A different basket was placed in each garden.

# CLUE 3