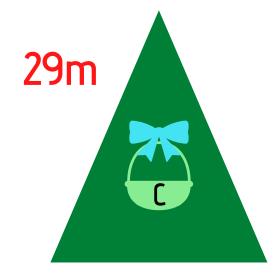

# Largest Perimeter

Eggs were hidden around the perimeter of 4 different gardens. A different basket was placed in each garden.

# **CLUE 3**

Which basket was in the garden with the largest perimeter?

A, B, C or D?

# Largest Perimeter answers

Eggs were hidden around the perimeter of 4 different gardens. A different basket was placed in each garden.

# CLUE 3