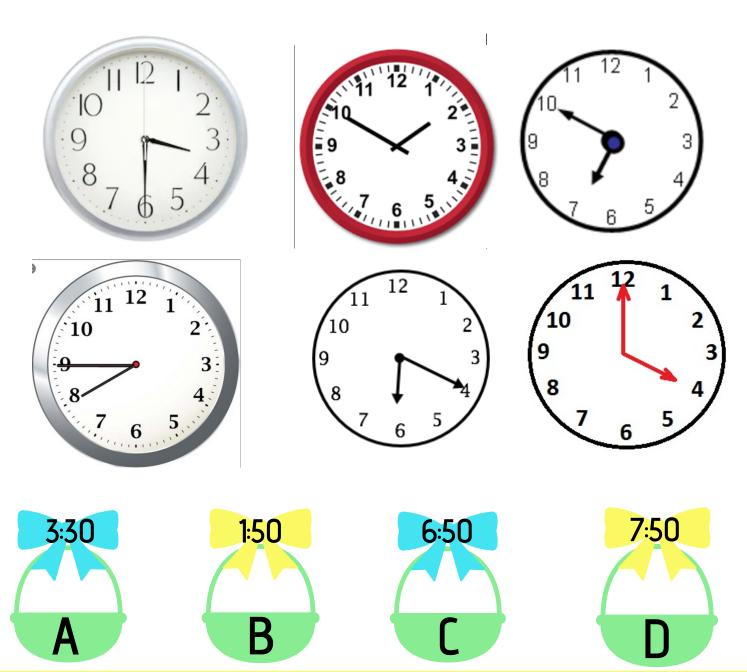

# Natch the time

Match the time on each basket to the time on an analogue clock.

# **CLUE 5**

Which basket DOESN'T have a matching clock?

A, B, C or D?

# Natch the time answers

Match the time on each basket to the time on an analogue clock.

# CLUE 5