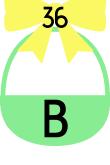

# Subtraction eggs answer

Put each egg in the correct basket by solving the calculation and finding the basket with the answer on it.

CLUE 2

# Basket C