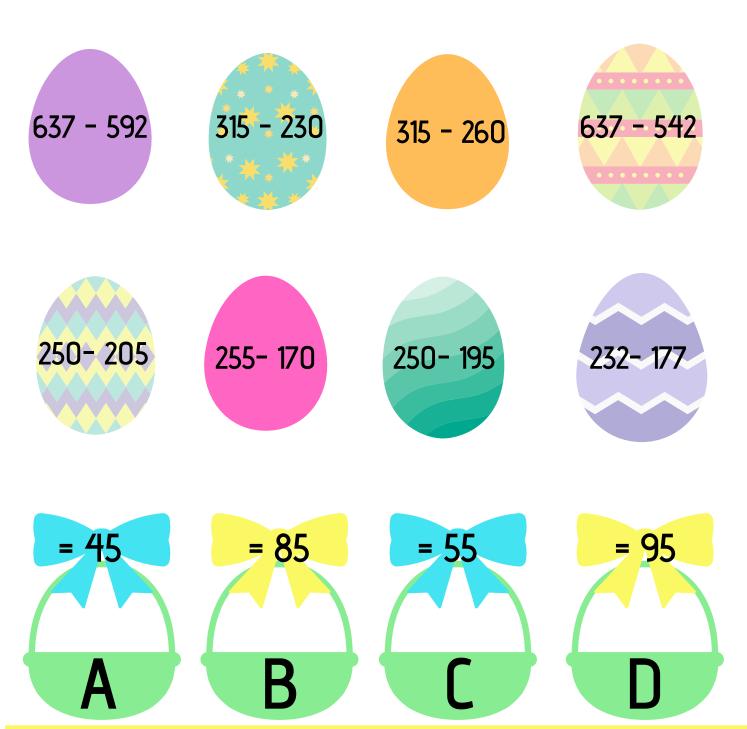

# Subtraction eggs

Put each egg in the correct basket by solving the calculation and finding the basket with the answer on it.