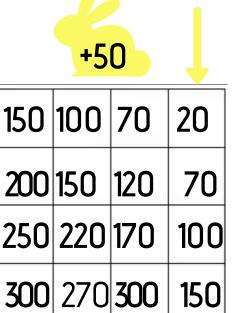

# Sequence Maze

Help each Easter bunny travel through the maze. They can only move in jumps of 4,8 or 50. They can move up, down, left or right but not diagonally. The arrow points to where they must start. Which basket will they land in?

## Sequence Maze answers

Help each Easter bunny travel through the maze. They can only move in jumps of 4,8 or 50. They can move up, down, left or right but not diagonally. The arrow points to where they must start. Which basket will they land in?