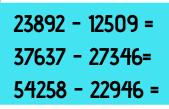

## YouTube **Formal** Nritten methods of subtraction

|     | / |
|-----|---|
| ] / |   |

Year 5 & 6

www.pocketprivatetutor.co.uk

Choose a written method to calculate the following: Step 1

23056 - 11543 = 31282 - 27417 = 54209 - 23380 =