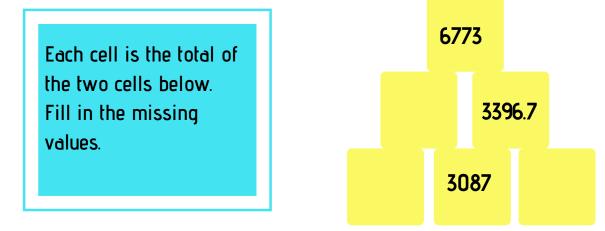

## YouTube **Formal** Nritten methods of subtraction

|     | / |
|-----|---|
| ] / |   |

Year 5 & 6

www.pocketprivatetutor.co.uk





Choose a written method to calculate the following: Step 1

23056 - 11543 = 31282 - 27417 = 54209 - 23380 =

Choose a written method to calculate the following: Step 2



Choose a written method to calculate the following: Step 3

28868 - 3259 = 3771 - 273 = 62988 - 542 - =

2886.8 - 325.9 = 377.6 - 273.55 = 542 - 329.88 =



www.pocketprivatetutor.co.uk





## Written subtraction

## Choose a written method to calculate the following: Step 1

| 11513 | / |
|-------|---|
| 3865  |   |
| 30829 |   |
|       |   |

Choose a written method to calculate the following: Step 2

| 11383 |  |
|-------|--|
| 1029  |  |
| 31312 |  |

Choose a written method to calculate the following: Step 3

| 25609 |  |
|-------|--|
| 3498  |  |
| 62446 |  |

| Г |         |  |
|---|---------|--|
|   | 22506.9 |  |
|   | 104.05  |  |
|   | 212.12  |  |
|   |         |  |



www.pocketprivatetutor.co.uk