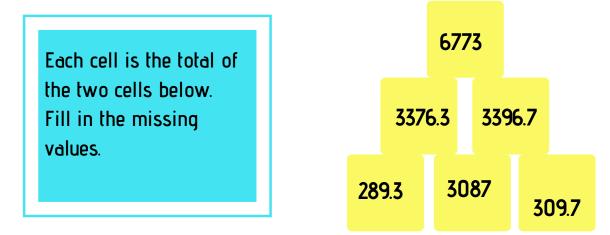

3056 - 11543 = 31282 - 27417 = 54209 - 23380 =

Choose a written method to calculate the following: Step 2



Choose a written method to calculate the following: Step 3

28868 - 3259 = 3771 - 273 = 62988 - 542 - =

2886.8 - 325.9 = 377.6 - 273.55 = 542 - 329.88 =



www.pocketprivatetutor.co.uk





## Written subtraction

## Choose a written method to calculate the following: Step 1

| 11513 | / |
|-------|---|
| 3865  |   |
| 30829 |   |
|       |   |

Choose a written method to calculate the following: Step 2

| 11383 |  |
|-------|--|
| 1029  |  |
| 31312 |  |

Choose a written method to calculate the following: Step 3

| 25609 |  |
|-------|--|
| 3498  |  |
| 62446 |  |

| Г |         |  |
|---|---------|--|
|   | 22506.9 |  |
|   | 104.05  |  |
|   | 212.12  |  |
|   |         |  |



www.pocketprivatetutor.co.uk