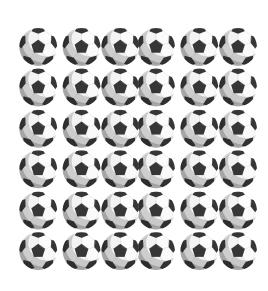

**1 2** 

## Find half of...

How many OF the equal parts

### Numerator

Denominator

















# find a quarter of

How many OF the equal parts

### Numerator

### Denominator









|     |  |  |  |  |  |  |  |  |  |  |  | i |
|-----|--|--|--|--|--|--|--|--|--|--|--|---|
| - 1 |  |  |  |  |  |  |  |  |  |  |  | i |
|     |  |  |  |  |  |  |  |  |  |  |  |   |







## find a third of

How many OF the equal parts

## Numerator

### Denominator

















## find a tenth of

How many OF the equal parts

### Numerator

### Denominator















**1 7** 

### Find a seventh of

Numerator

### Denominator















1 9

### Find a ninth of

Numerator

### Denominator















1 2

Find half of...

How many OF the equal parts

Numerator

Denominator















| res | Th | m | A | 卷  |
|-----|----|---|---|----|
| 2   | 2  | 4 | 4 | 3. |
| *   | N