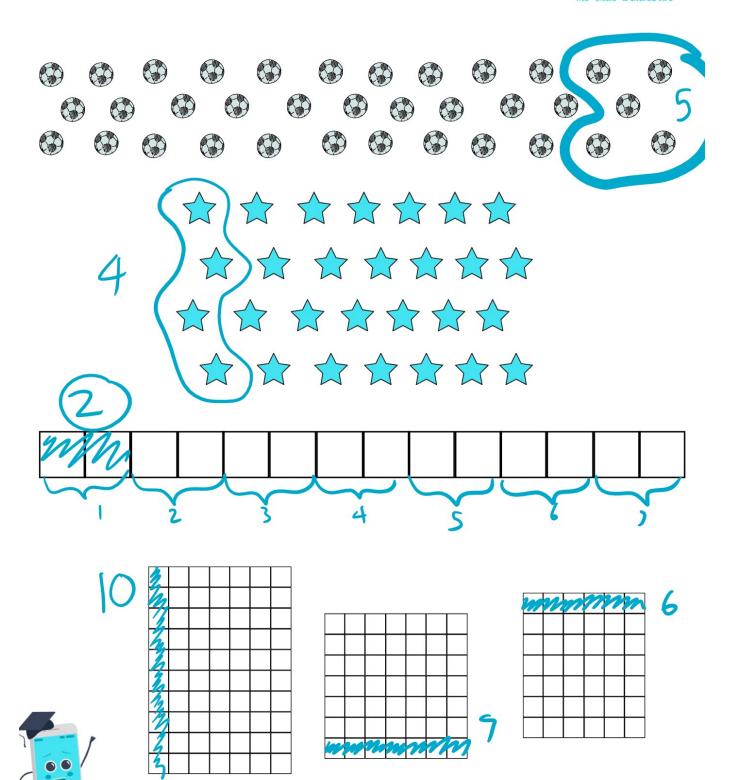

## Find half of...

How many OF the equal parts

### Numerator

Denominator

# find a quarter of

How many OF the equal parts

### Numerator

### Denominator

|     |  |  |  |  |  |  |  |  |  |  |  | i |
|-----|--|--|--|--|--|--|--|--|--|--|--|---|
| - 1 |  |  |  |  |  |  |  |  |  |  |  | i |
|     |  |  |  |  |  |  |  |  |  |  |  |   |

## find a third of

How many OF the equal parts

## Numerator

### Denominator

## find a tenth of

How many OF the equal parts

### Denominator

**1 7** 