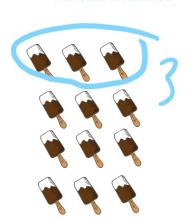

--|--|--|--|--|---|
| - 1 |  |  |  |  |  |  |  |  |  |  |  | i |
|     |  |  |  |  |  |  |  |  |  |  |  |   |







## find a third of

How many OF the equal parts

## Numerator

### Denominator

















## find a tenth of

How many OF the equal parts

### Numerator

### Denominator















**1 7** 

### Find a seventh of

Numerator

### Denominator















1 9

### Find a ninth of

Numerator

### Denominator















1 2

Find half of...

How many OF the equal parts

Numerator

Denominator















| res | Th | m | A | 卷  |
|-----|----|---|---|----|
| 2   | 2  | 4 | 4 | 3. |
| *   | N  | 1 | N | W  |
|     |    |   |   |    |
|     |    |   |   |    |
|     |    |   |   |    |

1 4

# find a quarter of

How many OF the

### Numerator

### Denominator















1 3

## find a third of

How many OF the equal parts

### Numerator

### Denominator



















find a tenth of 10 Denominator

1 7

### Find a seventh of

How many OF the

### Numerator

### Denominator



Find a ninth of