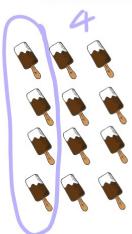

# find a quarter of

How many OF the equal parts

### Numerator

### Denominator

|     |  |  |  |  |  |  |  |  |  |  |  | i |
|-----|--|--|--|--|--|--|--|--|--|--|--|---|
| - 1 |  |  |  |  |  |  |  |  |  |  |  | i |
|     |  |  |  |  |  |  |  |  |  |  |  |   |