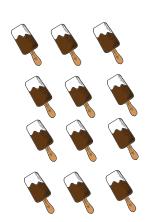

**1 2** 

## Find half of...

How many OF the equal parts

### Numerator

Denominator

















# find a quarter of

How many OF the equal parts

### Numerator

### Denominator









|     |  |  |  |  |  |  |  |  |  |  |  | i |
|-----|--|--|--|--|--|--|--|--|--|--|--|---|
| - 1 |  |  |  |  |  |  |  |  |  |  |  | i |
|     |  |  |  |  |  |  |  |  |  |  |  |   |







## find a third of

How many OF the equal parts

## Numerator

### Denominator

















## find a tenth of

How many OF the equal parts

### Numerator

### Denominator















**1 7** 

### Find a seventh of

Numerator

### Denominator















1 9

### Find a ninth of

Numerator

### Denominator















1 2

Find half of...

How many OF the equal parts

Numerator

Denominator















| res | Th | m | A | 卷  |
|-----|----|---|---|----|
| 2   | 2  | 4 | 4 | 3. |
| *   | N  | 1 | N | W  |
|     |    |   |   |    |
|     |    |   |   |    |
|     |    |   |   |    |

1