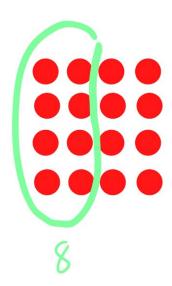

**1 2** 

## Find half of...

How many OF the equal parts

### Numerator

Denominator