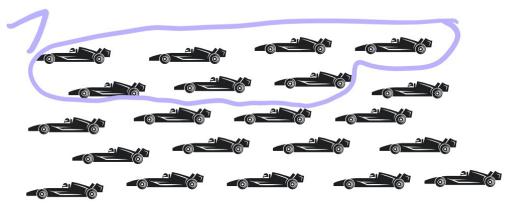

|  |  |   |







## find a third of

How many OF the equal parts

## Numerator

### Denominator

















## find a tenth of

How many OF the equal parts

### Numerator

### Denominator















**1 7** 

### Find a seventh of

Numerator

### Denominator















1 9

### Find a ninth of

Numerator

### Denominator















1 2

Find half of...

How many OF the equal parts

Numerator

Denominator















| res | Th | m | A | 卷  |
|-----|----|---|---|----|
| 2   | 2  | 4 | 4 | 3. |
| *   | N  | 1 | N | W  |
|     |    |   |   |    |
|     |    |   |   |    |
|     |    |   |   |    |

1 4

# find a quarter of

How many OF the

### Numerator

### Denominator















1 3

## find a third of

How many OF the equal parts

### Numerator

### Denominator



















find a tenth of 10 Denominator

1 7

### Find a seventh of

How many OF the

### Numerator

### Denominator



Find a ninth of