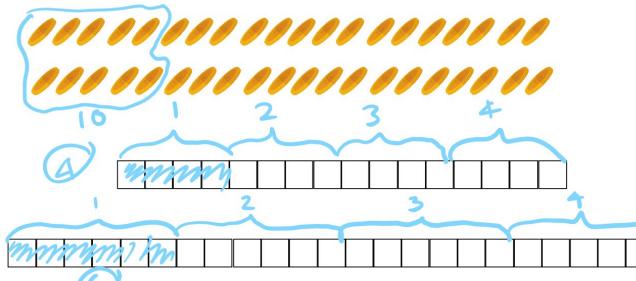

## find a tenth of

How many OF the equal parts

### Numerator

### Denominator

**1 7** 