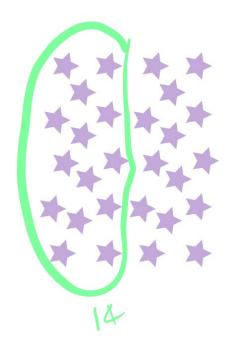

**1 2** 

## Find half of...

How many OF the equal parts

### Numerator

Denominator

















# find a quarter of

How many OF the equal parts

### Numerator

### Denominator









|     |  |  |  |  |  |  |  |  |  |  |  | i |
|-----|--|--|--|--|--|--|--|--|--|--|--|---|
| - 1 |  |  |  |  |  |  |  |  |  |  |  | i |
|     |  |  |  |  |  |  |  |  |  |  |  |   |







## find a third of

How many OF the equal parts

## Numerator

### Denominator

















## find a tenth of

How many OF the equal parts

### Numerator

### Denominator















**1 7** 

### Find a seventh of

Numerator

### Denominator















1 9

### Find a ninth of

Numerator

### Denominator















1 2

Find half of...

How many OF the equal parts

Numerator

Denominator















| res | Th | m | A | 卷  |
|-----|----|---|---|----|
| 2   | 2  | 4 | 4 | 3. |
| *   | N  | 1 | N | W  |
|     |    |   |   |    |
|     |    |   |   |    |
|     |    |   |   |    |

1 4

# find a quarter of

How many OF the

### Numerator

### Denominator















1 3

## find a third of

How many OF the equal parts

### Numerator

### Denominator



















find a tenth of 10 Denominator

1 7

### Find a seventh of

How many OF the

### Numerator

### Denominator



Find a ninth of