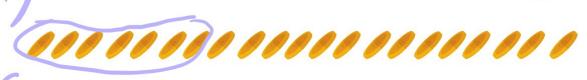

## find a tenth of

How many OF the equal parts

### Numerator

### Denominator

**1 7** 