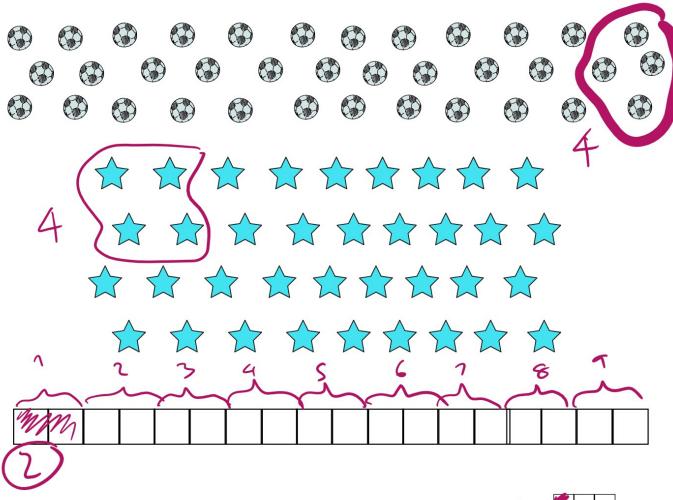

1 4

# find a quarter of

How many OF the

### Numerator

### Denominator

1 3

## find a third of

How many OF the equal parts

### Denominator

find a tenth of 10 Denominator

1 7

### Find a seventh of

How many OF the

### Denominator

Find a ninth of