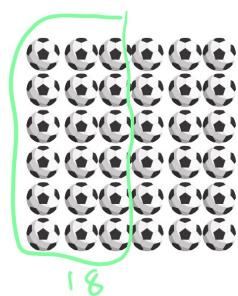

## find a tenth of

How many OF the equal parts

### Numerator

### Denominator

**1 7** 