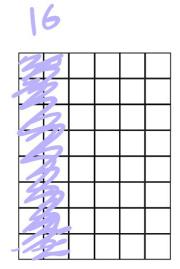

## find a tenth of

How many OF the equal parts

### Numerator

### Denominator

**1 7** 